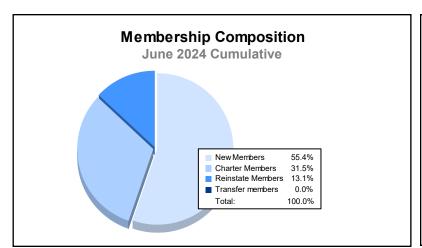

District R 1 As of June 2024 Cumulative

| Year      | New<br>Clubs | Dropped<br>Clubs | Gain/<br>Loss<br>Clubs | New<br>Members | Charter<br>Members | Reinstate<br>Members | Transfer<br>Members | Total<br>Member<br>Added | Total<br>Members<br>Dropped | Gain/<br>Loss<br>Members |
|-----------|--------------|------------------|------------------------|----------------|--------------------|----------------------|---------------------|--------------------------|-----------------------------|--------------------------|
| 2019-2020 | 5            | 1                | 4                      | 116            | 96                 | 13                   | 2                   | 227                      | 217                         | 10                       |
| 2020-2021 | 11           | 3                | 8                      | 210            | 232                | 6                    | 2                   | 450                      | 398                         | 52                       |
| 2021-2022 | 9            | 1                | 8                      | 294            | 262                | 21                   | 1                   | 578                      | 313                         | 265                      |
| 2022-2023 | 3            | 8                | -5                     | 127            | 147                | 36                   | 2                   | 312                      | 529                         | -217                     |
| 2023-2024 | 2            | 10               | -8                     | 93             | 53                 | 22                   | 0                   | 168                      | 424                         | -256                     |
| Average   | 6            | 5                | 1                      | 168            | 158                | 20                   | 1                   | 347                      | 376                         | -29                      |