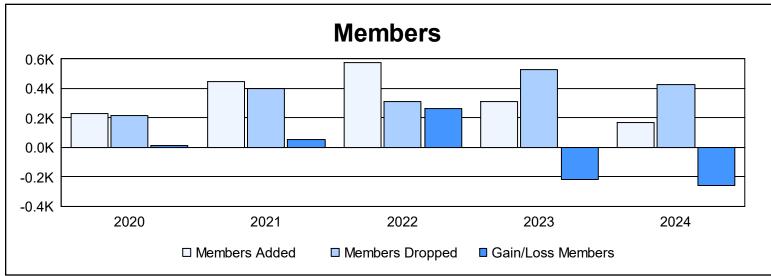

District R 1 As of June 2024 Cumulative

| Year      | New<br>Clubs | Dropped<br>Clubs | Gain/<br>Loss<br>Clubs | New<br>Members | Charter<br>Members | Reinstate<br>Members | Transfer<br>Members | Total<br>Member<br>Added | Total<br>Members<br>Dropped | Gain/<br>Loss<br>Members |
|-----------|--------------|------------------|------------------------|----------------|--------------------|----------------------|---------------------|--------------------------|-----------------------------|--------------------------|
| 2019-2020 | 5            | 1                | 4                      | 116            | 96                 | 13                   | 2                   | 227                      | 217                         | 10                       |
| 2020-2021 | 11           | 3                | 8                      | 210            | 232                | 6                    | 2                   | 450                      | 398                         | 52                       |
| 2021-2022 | 9            | 1                | 8                      | 294            | 262                | 21                   | 1                   | 578                      | 313                         | 265                      |
| 2022-2023 | 3            | 8                | -5                     | 127            | 147                | 36                   | 2                   | 312                      | 529                         | -217                     |
| 2023-2024 | 2            | 10               | -8                     | 93             | 53                 | 22                   | 0                   | 168                      | 424                         | -256                     |
| Average   | 6            | 5                | 1                      | 168            | 158                | 20                   | 1                   | 347                      | 376                         | -29                      |