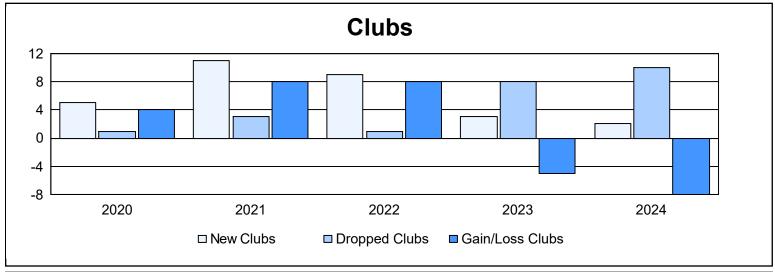

District R 1 As of June 2024 Cumulative

| Year      | New<br>Clubs | Dropped<br>Clubs | Gain/<br>Loss<br>Clubs | New<br>Members | Charter<br>Members | Reinstate<br>Members | Transfer<br>Members | Total<br>Member<br>Added | Total<br>Members<br>Dropped | Gain/<br>Loss<br>Members |
|-----------|--------------|------------------|------------------------|----------------|--------------------|----------------------|---------------------|--------------------------|-----------------------------|--------------------------|
| 2019-2020 | 5            | 1                | 4                      | 116            | 96                 | 13                   | 2                   | 227                      | 217                         | 10                       |
| 2020-2021 | 11           | 3                | 8                      | 210            | 232                | 6                    | 2                   | 450                      | 398                         | 52                       |
| 2021-2022 | 9            | 1                | 8                      | 294            | 262                | 21                   | 1                   | 578                      | 313                         | 265                      |
| 2022-2023 | 3            | 8                | -5                     | 127            | 147                | 36                   | 2                   | 312                      | 529                         | -217                     |
| 2023-2024 | 2            | 10               | -8                     | 93             | 53                 | 22                   | 0                   | 168                      | 424                         | -256                     |
| Average   | 6            | 5                | 1                      | 168            | 158                | 20                   | 1                   | 347                      | 376                         | -29                      |